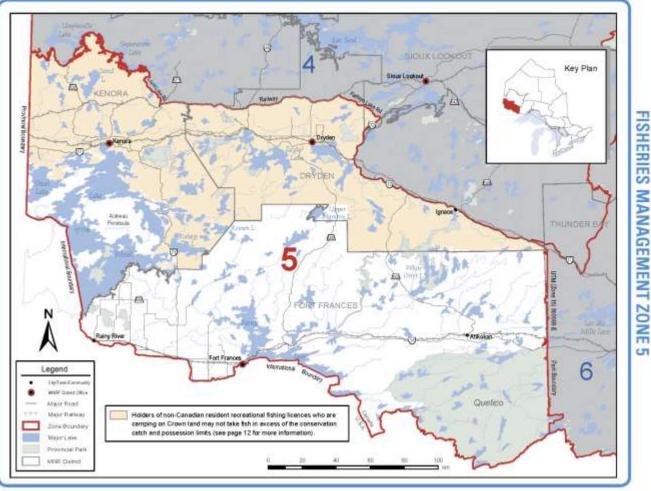

C - 1, not more than 1 greater than 65 cm Northern Pike - none between 70-90 cm from Jan. 1 - June 30 & Dec. 1 - Dec. 31 S - 4; no size limit from July 1 - Nov. 30 C - 1; must be less than 35 cm (13.8 in.) from Jan. 1 - June 30 & Dec. 1 - Dec. 31 S-2; must be less than 35 cm (13.8 in.) C - 2; no size limit from July 1 - Nov. 30. Muskellunge must be greater than (27.6-35.4 in.), not more than 1 greater (18.1-22.8 in.), not more than 1 greater Largemouth and Smallmouth Bass or Lake Trout possession limit S - 2 and Lake trout S - 1 and C - 1 in one day. Walleye - none between 46-58 cm ND ANGLING AT NIGHT FOR ANY SPECIES. Smith may not be used as bast or possessed for use as bast
Now residents camping on Grown land must follow conservation fishing lownce limits within the shaded area of the rang on page 22. than 90 cm (35.4 in.). than 56 cm (22.8 in.). any combination 137 cm (54 in.). (25.6 in.). Eagle Lake (49°42'N., 93°13'W.).

22 Recreational Fishing Regulations 2018

ZONE 5